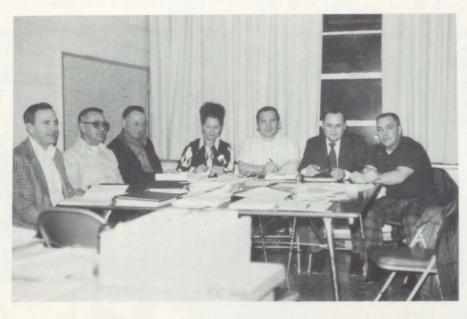

Board of Education-Creating and maintaining a high educational, social, and friendly standard, the board works hard in improving Ashley Community Schools.

Principals-Keeping a tight schedule of their duties and responsibilities, the principals continue to strive for a sense of friendship, and high academic standards among the students and faculty of Ashley Community Schools.

Board of Education Left to Right-Keith Shaw, Trustee, Steve Davis, Trustee, Russell Densmore, President, Ada Boog Secretary, Robert Paksi, Treas. Clare Golombisky, Trustee, Harold Poff, Vice President